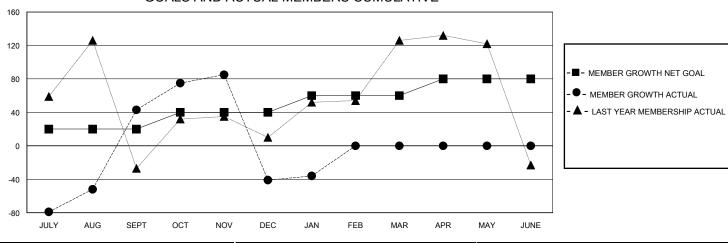

## GOALS AND ACTUAL MEMBERS CUMULATIVE

| DROPPED CLUBS: 4  |     | 49 CLUBS OF 93 ADDED 1 OR MORE<br>NEW MEMBERS | GENDER DISTRIBUTION  MALE 1,870 (69.78%) |               |     |
|-------------------|-----|-----------------------------------------------|------------------------------------------|---------------|-----|
| DROPPED MEMBERS   |     |                                               | FEMALE                                   | 810 (30.22%)  |     |
| DECEASED          | 1   | CLICK HERE FOR CUMULATIVE                     | TOTAL FAMILY UNIT MEMBERS                |               | 725 |
| CLUB CANCELLED 98 |     | MEMBERSHIP DATA                               |                                          |               | 402 |
| OTHER             | 159 |                                               | FAMILY MEMBERS                           | S PAYING HALF | 493 |
| TOTAL             | 258 |                                               |                                          |               |     |

## District 315A2

GMT: LOCATION REP OF BANGLADESH GMT CA

| Clubs         |               |             |               | Members               |                       |                         |                                                    |  |
|---------------|---------------|-------------|---------------|-----------------------|-----------------------|-------------------------|----------------------------------------------------|--|
|               | RESULTS FOR   | R 2023-2024 |               | RESULTS FOR 2023-2024 |                       |                         |                                                    |  |
| QUARTER       | NEW CLUB GOAL | NEW CLUBS   | DROPPED CLUBS | QUARTER MEMB          | ER GROWTH NET<br>GOAL | MEMBER GROWTH<br>ACTUAL | DROPPED<br>MEMBERS ACTUAL<br>(including transfers) |  |
| JULY/AUG/SEPT | 1             | 3           | 0             | JULY/AUG/SEPT         | 20                    | 159                     | 113                                                |  |
| OCT/NOV/DEC   | 0             | 0           | 4             | OCT/NOV/DEC           | 20                    | 57                      | 139                                                |  |
| JAN/FEB/MAR   | 2             | 0           | 0             | JAN/FEB/MAR           | 20                    | 12                      | 6                                                  |  |
| APR/MAY/JUNE  | 2             | 0           | 0             | APR/MAY/JUNE          | 20                    | 0                       | 0                                                  |  |