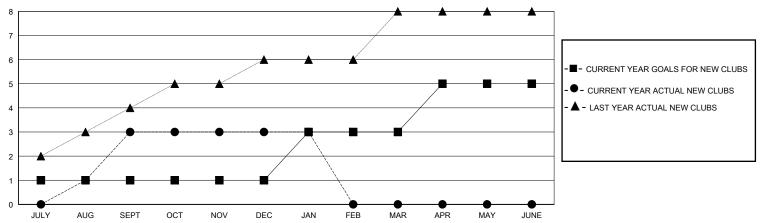

## GOALS AND ACTUAL NEW CLUBS CUMULATIVE

## District 315A2

GMT: LOCATION REP OF BANGLADESH GMT CA

| Clubs         |               |             |               | Members               |                       |                         |                                                    |  |
|---------------|---------------|-------------|---------------|-----------------------|-----------------------|-------------------------|----------------------------------------------------|--|
|               | RESULTS FOR   | R 2023-2024 |               | RESULTS FOR 2023-2024 |                       |                         |                                                    |  |
| QUARTER       | NEW CLUB GOAL | NEW CLUBS   | DROPPED CLUBS | QUARTER MEMB          | ER GROWTH NET<br>GOAL | MEMBER GROWTH<br>ACTUAL | DROPPED<br>MEMBERS ACTUAL<br>(including transfers) |  |
| JULY/AUG/SEPT | 1             | 3           | 0             | JULY/AUG/SEPT         | 20                    | 159                     | 113                                                |  |
| OCT/NOV/DEC   | 0             | 0           | 4             | OCT/NOV/DEC           | 20                    | 57                      | 139                                                |  |
| JAN/FEB/MAR   | 2             | 0           | 0             | JAN/FEB/MAR           | 20                    | 12                      | 6                                                  |  |
| APR/MAY/JUNE  | 2             | 0           | 0             | APR/MAY/JUNE          | 20                    | 0                       | 0                                                  |  |